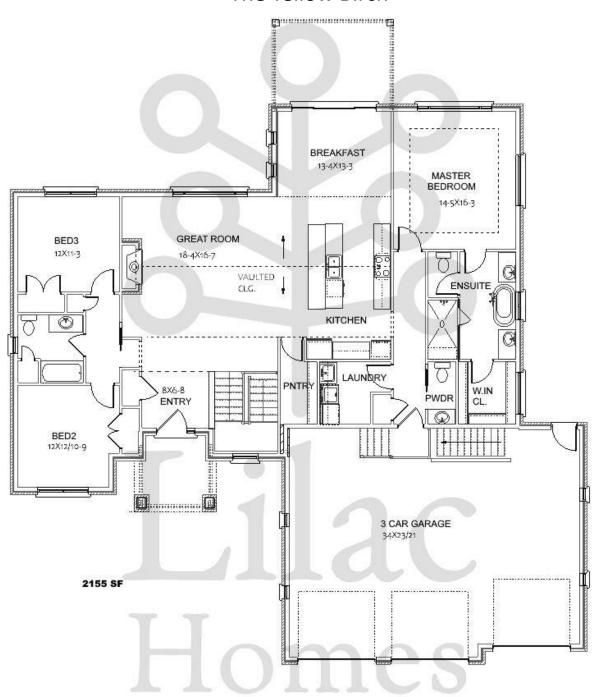

## The Yellow Birch

Orientation of home may be reversed and purchaser agrees to accept the same. Steps and porches may vary at any exterior entrance ways due to grading variance. Actual usable floor space may vary from stated floor area. All renderings are artists concept. Dimensions, specifications and architectural detailing subject to change without notice. E.&O.E. Any Reproduction or translation of all or any part of this rendering without written consent by Lilac Homes Inc. is prohibited.